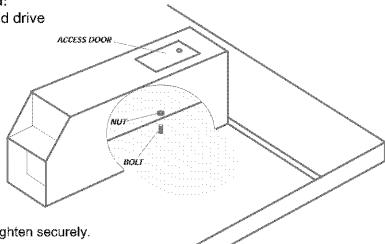

## **Meter Case Installation Hardware**

## Contents:

**Tools Required:** 

3/8 x 16 lock nut (1)

9/16 socket and drive

## Installation Instructions:

- 1. Remove meter case access door.
- 2. Install 3/8 lock nut onto security bolt and tighten securely.
- 3. Install meter case access door.